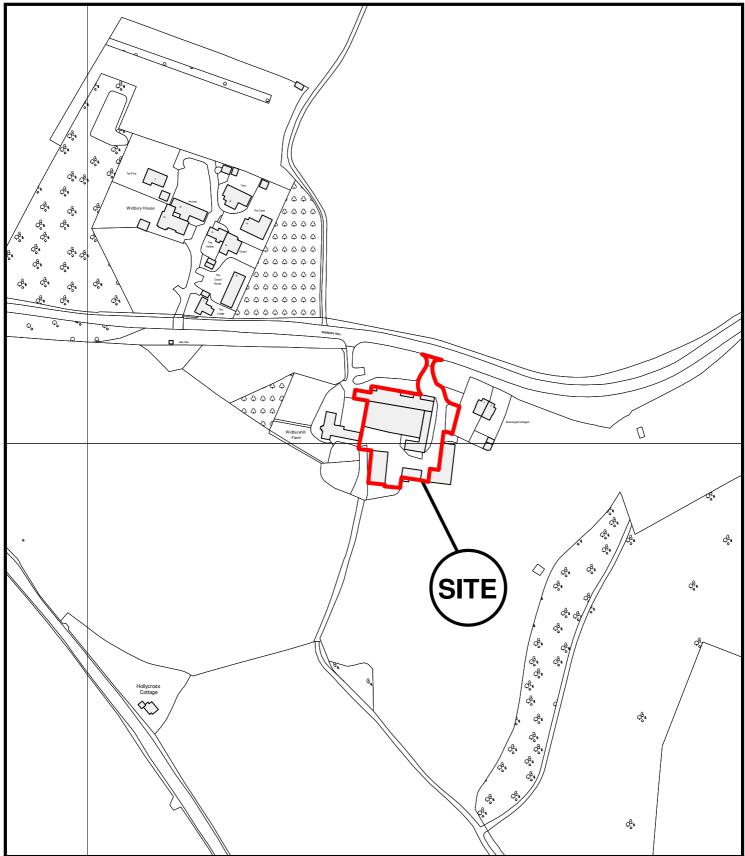

East Herts Council Wallfields Pegs Lane Hertford SG13 8EQ

Tel: 01279 655261

Address: Widbury Farm Barns, Widbury Hill, Herts, SG12 7QE

Reference: 3/12/1097/FO

Scale: 1:2500

O.S Sheet: TL3714 & TL3713

Date of Print: 19 September 2012